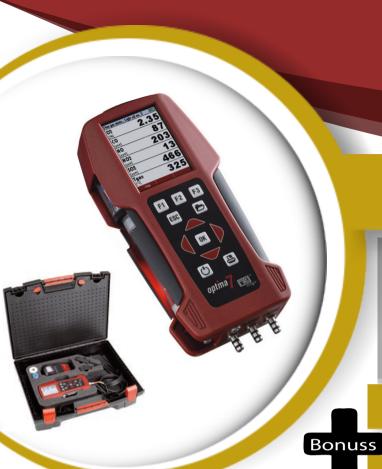

## OPTIMA 7

Professional handheld flue gas analyzer

Basic set price: 2298,- EUR\*

Bluetooth + (MRU app) & OnlineView CD 132,- EUR value

## **BASIC SET:**

TÜV approved 1. BImSchV Flue gas, CO, pressure and temperature measurements ENG, RU, DE language support Super bright, colour 3,5" TFT-display with LED backlight O2 LongLive sensor (4-6 years) CO Sensor, CO sensor protection ABS transport case

IRDA interface for high speed infrared printer
High capacity, Lithium-Ion rechargeable battery
Condensate trap with PTFE filter and LED backlight
Stack/Differential pressure:±100 mbar
SD card

Gas sampling probe  $\emptyset$  8 x 300 mm stainless steel tube and 2,7 m gas sampling hose